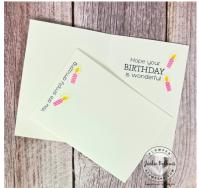

## **Products Used for These SIP Cards:**

• **STAMPS:** Happiest Day

• INK: Coastal Cabana, Daffodil Delight, Memento Black

PAPER: 3 1/2" x 5" Note Cards & Envelopes
Basic White Cardstock: 2 1/2" x 4"

o Basic Black Cardstock: 2 5/8"x 4 1/8"