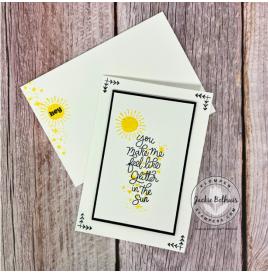

## **Products Used for These SIP Cards:**

• **STAMPS:** Happiest Day

• INK: Coastal Cabana, Daffodil Delight, Memento Black

PAPER: 3 1/2" x 5" Note Cards & Envelopes
Basic White Cardstock: 2 1/2" x 4"

o Basic Black Cardstock: 2 5/8"x 4 1/8"