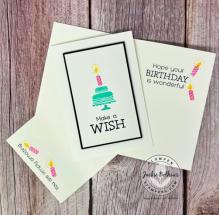

### **Products Used for These SIP Cards:**

- **STAMPS:** Hooray For Surprises
- INK: Melon Mambo, Coastal Cabana, Daffodil Delight, Memento Black
- PAPER: 3 1/2" x 5" Note Cards & Envelopes

You can keep it simple by just stamping the image directly onto the notecard. And don't forget to stamp the inside and envelopes!

This simple design can easily be stepped up by adding a layer of Basic White Cardstock and a layer of Basic Black Cardstock. Here are the sizes to cut these layers:

Basic White: 2 1/2" x 4"Basic Black: 2 5/8"x 4 1/8"