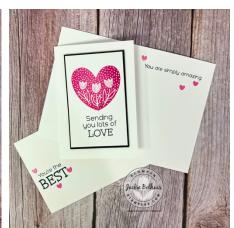

## **Products Used for These SIP Cards:**

• **STAMPS:** Happiest Day

• INK: Coastal Cabana, Daffodil Delight, Memento Black

PAPER: 3 1/2" x 5" Note Cards & Envelopes
Basic White Cardstock: 2 1/2" x 4"

o Basic Black Cardstock: 2 5/8"x 4 1/8"