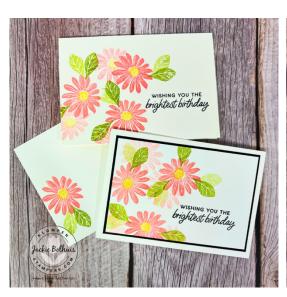

### **Products Used for These SIP Cards:**

• **STAMPS:** Cheerful Daisies

• INK: Flirty Flamingo, Granny Apple Green, Daffodil Delight, Memento Black

• PAPER: 3 1/2" x 5" Note Cards & Envelopes

o Basic White Cardstock: 3" x 4 1/2"

o Basic Black Cardstock: 3 1/8" x 4 5/8"

Jackie Bolhuis | jackie@klompenstampers.com | More card ideas at www.klompenstampers.com

All Rights Reserved © Jackie Bolhuis, Klompen Stampers | All images © Stampin' Up! ®