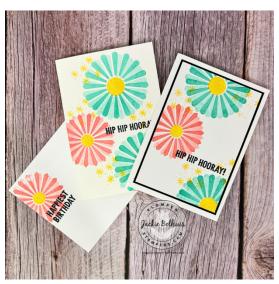

# **Products Used for These SIP Cards:**

• STAMPS: Round We Go

• INK: Coastal Cabana, Daffodil Delight, Flirty Flamingo, Azure Afternoon, Memento Black

• PAPER: 3 1/2" x 5" Note Cards & Envelopes

o Basic White Cardstock: 3" x 4 1/2"

o Basic Black Cardstock: 3 1/8" x 4 5/8"