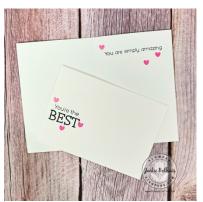

# **Products Used for These SIP Cards:**

• STAMPS: Round We Go

• INK: Coastal Cabana, Daffodil Delight, Flirty Flamingo, Azure Afternoon, Memento Black

• PAPER: 3 1/2" x 5" Note Cards & Envelopes

o Basic White Cardstock: 3" x 4 1/2"

o Basic Black Cardstock: 3 1/8" x 4 5/8"