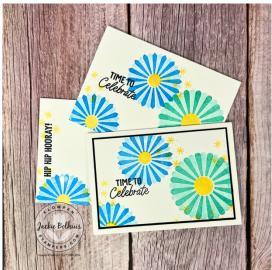

### **Products Used for These SIP Cards:**

• **STAMPS:** Cheerful Daisies

• INK: Flirty Flamingo, Granny Apple Green, Daffodil Delight, Memento Black

• PAPER: 3 1/2" x 5" Note Cards & Envelopes

o Basic White Cardstock: 3" x 4 1/2"

o Basic Black Cardstock: 3 1/8" x 4 5/8"

Jackie Bolhuis | jackie@klompenstampers.com | More card ideas at www.klompenstampers.com

All Rights Reserved © Jackie Bolhuis, Klompen Stampers | All images © Stampin' Up! ®