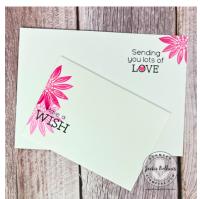

### **Products Used for These SIP Cards:**

• **STAMPS:** Cheerful Daisies

• INK: Flirty Flamingo, Granny Apple Green, Daffodil Delight, Memento Black

• PAPER: 3 1/2" x 5" Note Cards & Envelopes

o Basic White Cardstock: 3" x 4 1/2"

o Basic Black Cardstock: 3 1/8" x 4 5/8"

Jackie Bolhuis | jackie@klompenstampers.com | More card ideas at www.klompenstampers.com

All Rights Reserved © Jackie Bolhuis, Klompen Stampers | All images © Stampin' Up! ®