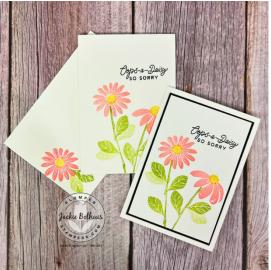

### **Products Used for These SIP Cards:**

• **STAMPS:** Cheerful Daisies

• INK: Flirty Flamingo, Granny Apple Green, Daffodil Delight, Memento Black

• PAPER: 3 1/2" x 5" Note Cards & Envelopes

o Basic White Cardstock: 3" x 4 1/2"

o Basic Black Cardstock: 3 1/8" x 4 5/8"

Jackie Bolhuis | jackie@klompenstampers.com | More card ideas at www.klompenstampers.com

All Rights Reserved © Jackie Bolhuis, Klompen Stampers | All images © Stampin' Up! ®