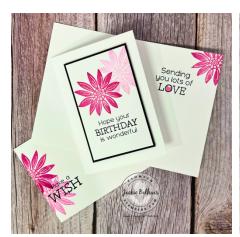

## **Products Used for These SIP Cards:**

• **STAMPS:** Happiest Day

• INK: Coastal Cabana, Daffodil Delight, Memento Black

PAPER: 3 1/2" x 5" Note Cards & Envelopes
Basic White Cardstock: 2 1/2" x 4"

o Basic Black Cardstock: 2 5/8"x 4 1/8"