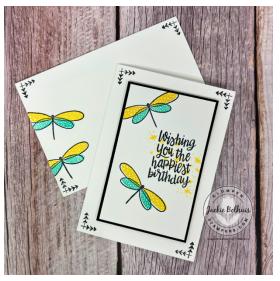

Click or Scan

Card Making 101: Start With a SIP (Stamps, Ink, & Paper)

Welcome to your card making adventure! If you've been looking for a creative outlet but feel a bit overwhelmed by where to start, we are here to help. We are all about keeping it simple with SIP card making: Stamps, Ink, & Paper! With these three essentials, you'll see how easy and enjoyable it can be to create a handmade card that looks beautiful.

By starting with just a SIP (Stamps, Ink, & Paper) you can focus on mastering the basics of stamping and eliminate the stress of too many choices. We'll start with a simple design, just a couple ink pad colors and some note cards. From there, you can add a couple layers of cardstock to see how easy it is to "step it up."

### **Products Used for These SIP Cards:**

- **STAMPS:** Hooray For Surprises
- INK: Melon Mambo, Coastal Cabana, Daffodil Delight, Memento Black
- PAPER: 3 1/2" x 5" Note Cards & Envelopes

You can keep it simple by just stamping the image directly onto the notecard. And don't forget to stamp the inside and envelopes!

This simple design can easily be stepped up by adding a layer of Basic White Cardstock and a layer of Basic Black Cardstock. Here are the sizes to cut these layers:

Basic White: 2 1/2" x 4"Basic Black: 2 5/8"x 4 1/8"