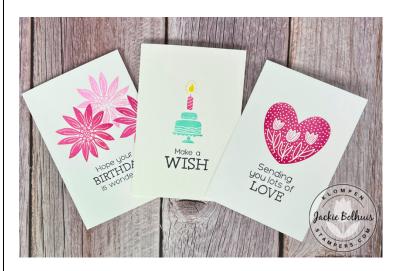

### **Products Used for These SIP Cards:**

- **STAMPS:** Hooray For Surprises
- INK: Melon Mambo, Coastal Cabana, Daffodil Delight, Memento Black
- PAPER: 3 1/2" x 5" Note Cards & Envelopes

You can keep it simple by just stamping the image directly onto the notecard. And don't forget to stamp the inside and envelopes!

### **Products Used for These SIP Cards:**

• **STAMPS:** Cheerful Daisies

• INK: Flirty Flamingo, Granny Apple Green, Daffodil Delight, Memento Black

• PAPER: 3 1/2" x 5" Note Cards & Envelopes

o Basic White Cardstock: 3" x 4 1/2"

## **Products Used for These SIP Cards:**

• **STAMPS:** Happiest Day

• INK: Coastal Cabana, Daffodil Delight, Memento Black

PAPER: 3 1/2" x 5" Note Cards & Envelopes
Basic White Cardstock: 2 1/2" x 4"

o Basic Black Cardstock: 2 5/8"x 4 1/8"