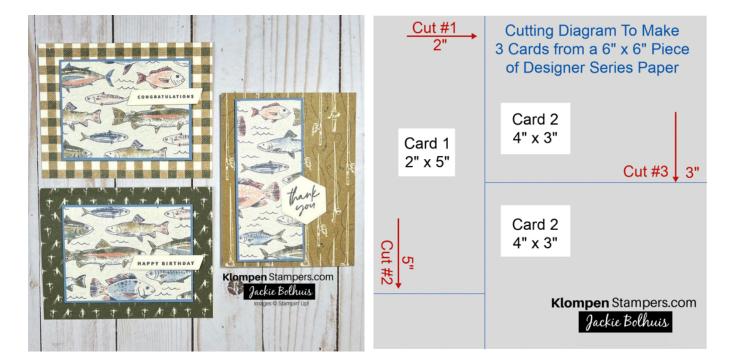

# 6" x 6" One Sheet Wonder

#### **Cutting Instructions:**

- 6" x 6" Designer Series Paper: cut as shown in diagram
- Very Vanilla Card Bases: 8 ½" x 5 ½"
- Designer Series Paper for Card Front: 5 ½" x 4 ¼"
- Boho Blue layers: (2) 4 1/8" x 3 1/8" and (1) 2 1/8" x 5 1/8"

#### Tips:

- Use the diagram to cut a 6" x 6" piece of DSP
- Be mindful of directional paper when cutting
- Add any greeting and embellish as desired
- For added dimension, use dimensionals under all cardstock layers and greetings