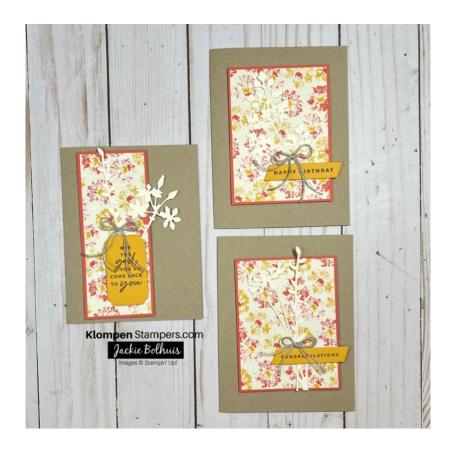

## Supplies:

• **Stamps:** Something Fancy

• Cardstock/Paper: Inked Botanicals Designer Series Paper, Calypso Coral, Crushed Curry, Crumb Cake, Very Vanilla

• Stampin' Pads: Early Espresso

• Other: Something Fancy dies, Meadow dies, Linen Thread, Stampin' Dimensionals, Mini Glue Dots, Multipurpose Glue

# **Cutting Instructions:**

• 6" x 6" Designer Series Paper: cut as shown in diagram

• Crumb Cake Card Bases: 8 ½" x 5 ½"

• Calypso Coral layers: (2) 4 1/8" x 3 1/8" and (1) 2 1/8" x 5 1/8"